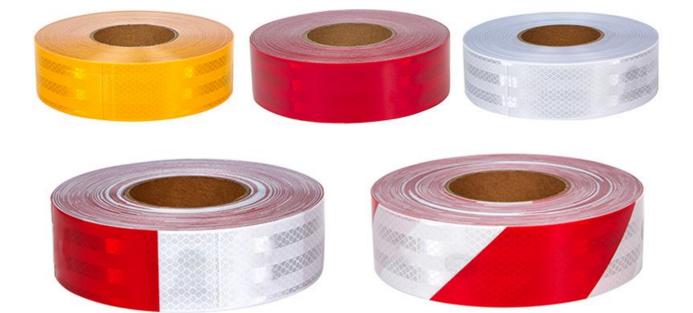

# PET Reflective Tape

#### **Other Property:**

- ◆ Color:White\Red\Yellow\Green\Red&White or Customizable.
- Pack:20rolls/ Caron, one roll in a box.